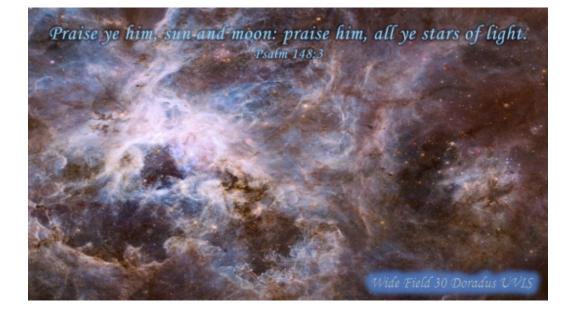

## Galaxy Desktop Wallpaper Graphics

NOTICE: These galaxy images were photographed by NASA's Hubble Space Telescope.

## Please note: Images may take a while to load. The image files on this page are rather LARGE.

\*\*\* Clicking on an image will display a larger version \*\*\*



































Coma Cluster Of Galaxies

When I consider thy heavens, the work of thy fingers, the moon and the stars, which thou hast ordained; What is man, that thou art mindful of him? Psalm 8:3-4

> The heavens declare the glory of God Psalm 19:1

Barred Spiral Galaxy NGC 1300

> Be thou exalted, O God, above the heavens Psalm 57:11

> > Active Galaxy M82



Sombrero Galaxy

And God said, Let there be light: and there was light.

Spíral Galaxy On Edge

And God saíd, Let there be líght: and there was líght. Genesís 1:3

Spíral Galaxy M81

And God saíd, Let there be líght: and there was líght. Genesís 1:3