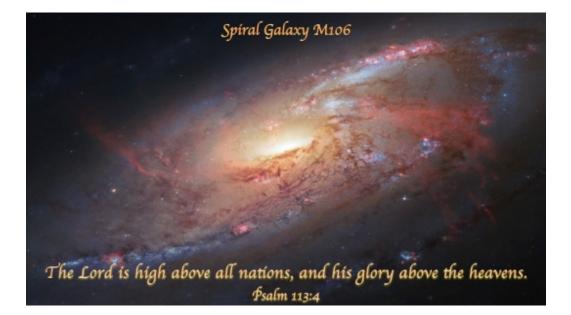

## Galaxy Desktop Wallpaper Graphics

NOTICE: These galaxy images were photographed by NASA's Hubble Space Telescope.

## Please note: Images may take a while to load. The image files on this page are rather LARGE.

\*\*\* Clicking on an image will display a larger version \*\*\*



































Coma Cluster Of Galaxies

When I consider thy heavens, the work of thy fingers, the moon and the stars, which thou hast ordained; What is man, that thou art mindful of him? Psalm 8:3-4

> The heavens declare the glory of God Psalm 19:1

Barred Spiral Galaxy NGC 1300

> Be thou exalted, O God, above the heavens Psalm 57:11

> > Active Galaxy M82



Sombrero Galaxy

And God said, Let there be light: and there was light.

Spíral Galaxy On Edge

And God saíd, Let there be líght: and there was líght. Genesís 1:3

Spíral Galaxy M81

And God saíd, Let there be líght: and there was líght. Genesís 1:3