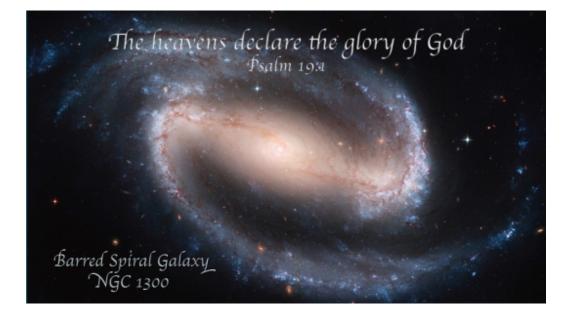

> The heavens declare the glory of God Psalm 19:1

Barred Spiral Galaxy NGC 1300

> Be thou exalted, O God, above the heavens Psalm 57:11

> > Active Galaxy M82

Sombrero Galaxy

And God said, Let there be light: and there was light.