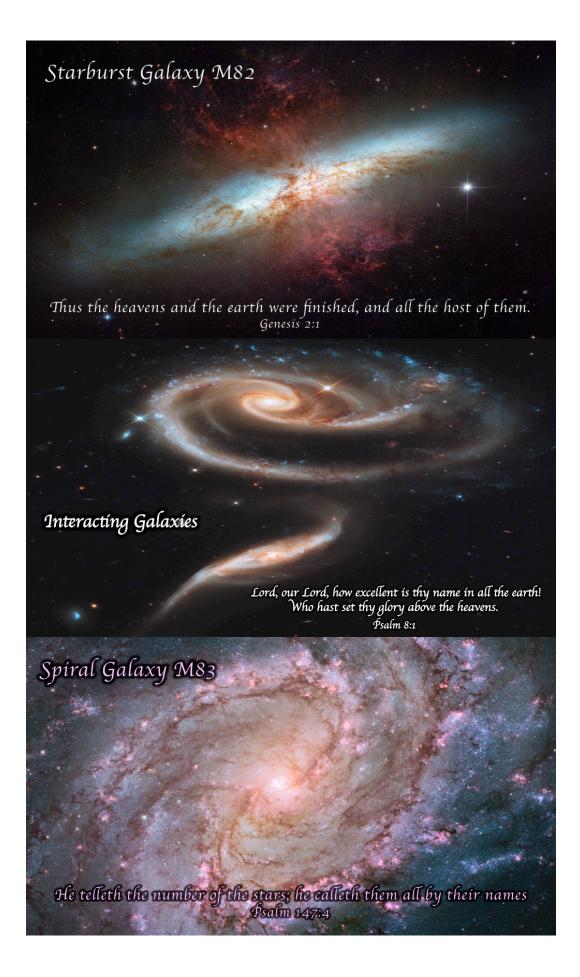

> The heavens declare the glory of God Psalm 19:1

Barred Spiral Galaxy NGC 1300

> Be thou exalted, O God, above the heavens Psalm 57:11

> > Active Galaxy M82

Sombrero Galaxy

And God said, Let there be light: and there was light.