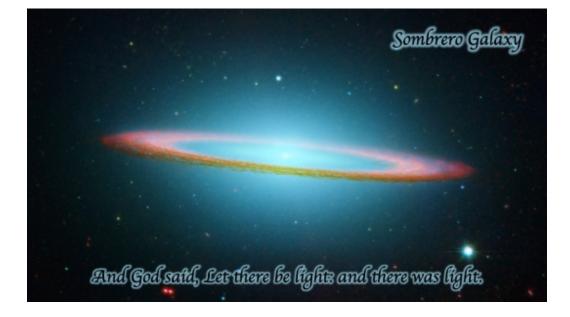

> The heavens declare the glory of God Psalm 19:1

Barred Spiral Galaxy NGC 1300

> Be thou exalted, O God, above the heavens Psalm 57:11

> > Active Galaxy M82

Sombrero Galaxy

And God said, Let there be light: and there was light.