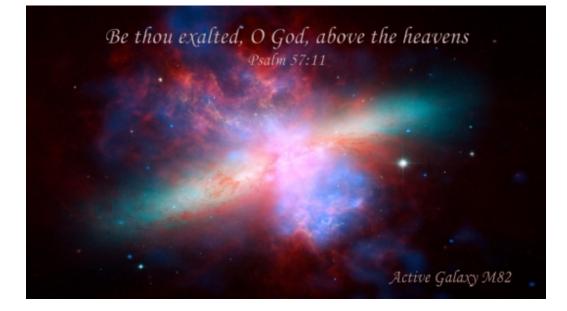

> The heavens declare the glory of God Psalm 19:1

Barred Spiral Galaxy NGC 1300

> Be thou exalted, O God, above the heavens Psalm 57:11

> > Active Galaxy M82

Sombrero Galaxy

And God said, Let there be light: and there was light.