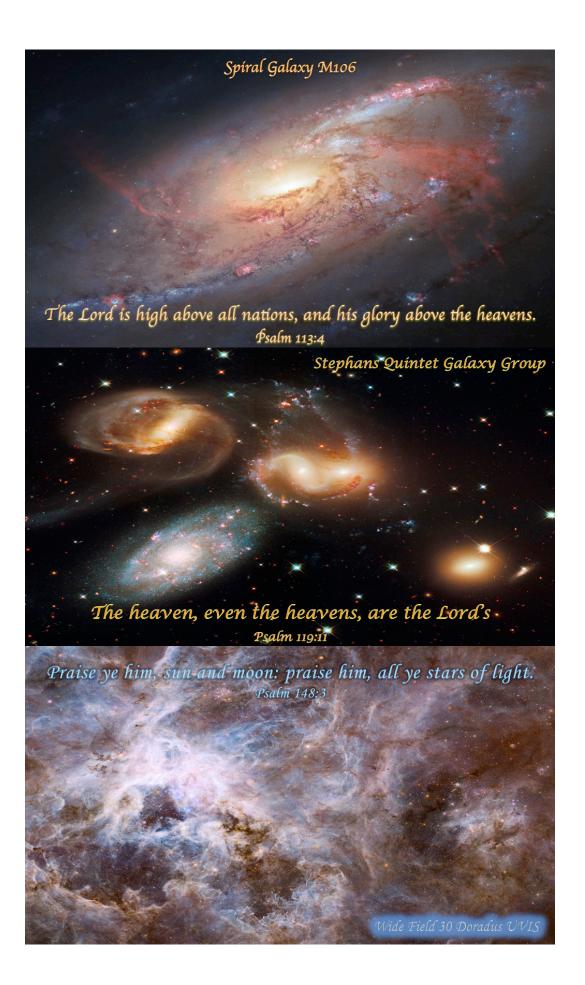

> The heavens declare the glory of God Psalm 19:1

Barred Spiral Galaxy NGC 1300

> Be thou exalted, O God, above the heavens Psalm 57:11

> > Active Galaxy M82

Sombrero Galaxy

And God said, Let there be light: and there was light.