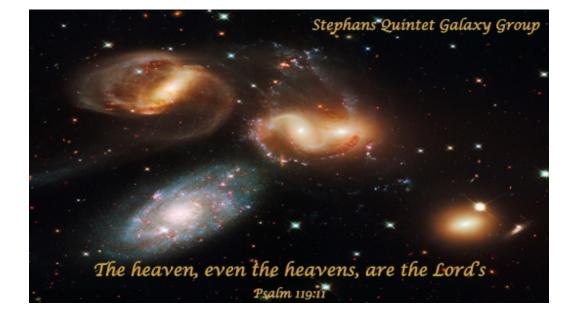

> The heavens declare the glory of God Psalm 19:1

Barred Spiral Galaxy NGC 1300

> Be thou exalted, O God, above the heavens Psalm 57:11

> > Active Galaxy M82

Sombrero Galaxy

And God said, Let there be light: and there was light.